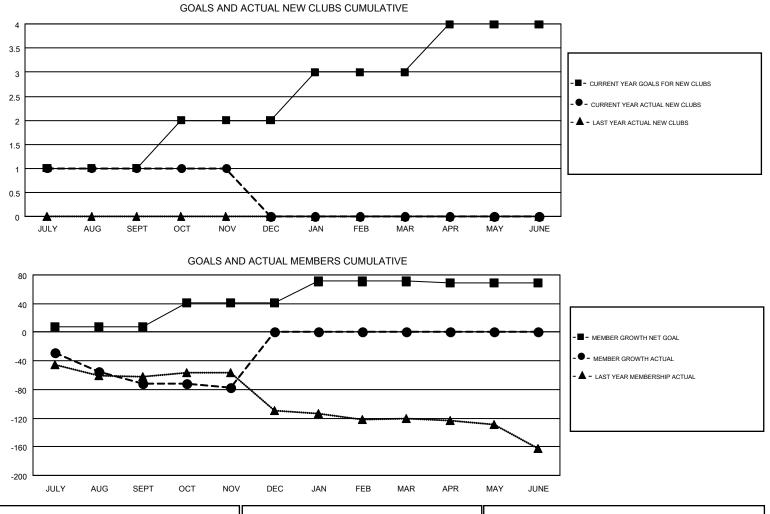

## GMT: WILLIAM PHILLIPI

| GMT | CA | 1 |
|-----|----|---|

| Clubs                 |               |           |               | Members               |                           |                         |                                                    |  |
|-----------------------|---------------|-----------|---------------|-----------------------|---------------------------|-------------------------|----------------------------------------------------|--|
| RESULTS FOR 2017-2018 |               |           |               | RESULTS FOR 2017-2018 |                           |                         |                                                    |  |
| QUARTER               | NEW CLUB GOAL | NEW CLUBS | DROPPED CLUBS | QUARTER               | MEMBER GROWTH NET<br>GOAL | MEMBER GROWTH<br>ACTUAL | DROPPED<br>MEMBERS ACTUAL<br>(including transfers) |  |
| JULY/AUG/SEPT         | 1             | 1         | 2             | JULY/AUG/SEPT         | 8                         | 123                     | 179                                                |  |
| OCT/NOV/DEC           | 1             | 0         | 1             | OCT/NOV/DEC           | 33                        | 66                      | 69                                                 |  |
| JAN/FEB/MAR           | 1             | 0         | 0             | JAN/FEB/MAR           | 30                        | 0                       | 0                                                  |  |
| APR/MAY/JUNE          | 1             | 0         | 0             | APR/MAY/JUNE          | -2                        | 0                       | 0                                                  |  |